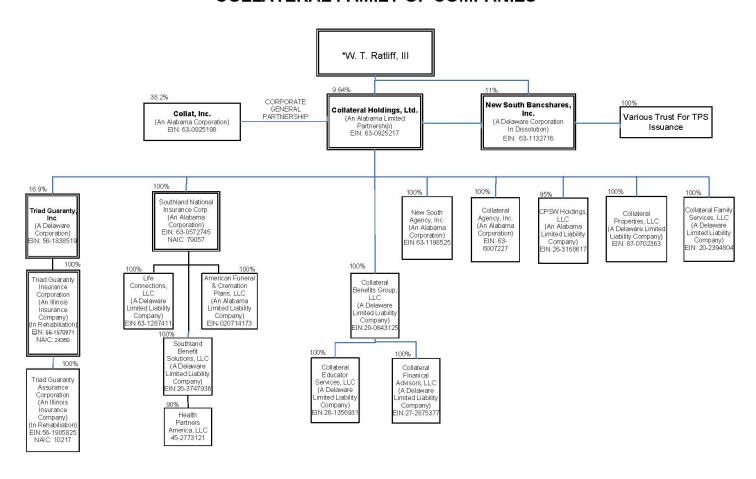

|                                         |                                       |                      |                     |                                       |                |

<sup>(</sup>L) Licensed or Chartered - Licensed Insurance Carrier or Domiciled RRG; (R) Registered - Non-domiciled RRGs; (Q) Qualified - Qualified or Accredited Reinsurer; (E) Eligible - Reporting Entities eligible or approved to write Surplus Lines in the state; (N) None of the above - Not allowed to write business in the state.

<sup>(</sup>a) Insert the number of L responses except for Canada and Other Alien.

## SCHEDULE Y - INFORMATION CONCERNING ACTIVITIES OF INSURER MEMBERS OF A HOLDING COMPANY GROUP PART 1 - ORGANIZATIONAL CHART

#### **COLLATERAL FAMILY OF COMPANIES**



## SCHEDULE Y - INFORMATION CONCERNING ACTIVITIES OF INSURER MEMBERS OF A HOLDING COMPANY GROUP PART 1 - ORGANIZATIONAL CHART

### 7

# SCHEDULE Y PART 1A – DETAIL OF INSURANCE HOLDING COMPANY SYSTEM

|        |                           |         | 1 4            |         |            | T -                        |                                                          | 9           | 10              | 1 44                                                   | 10                                   | 10                   |                            | 1 45 |
|--------|---------------------------|---------|----------------|---------|------------|----------------------------|----------------------------------------------------------|-------------|-----------------|-------------------------